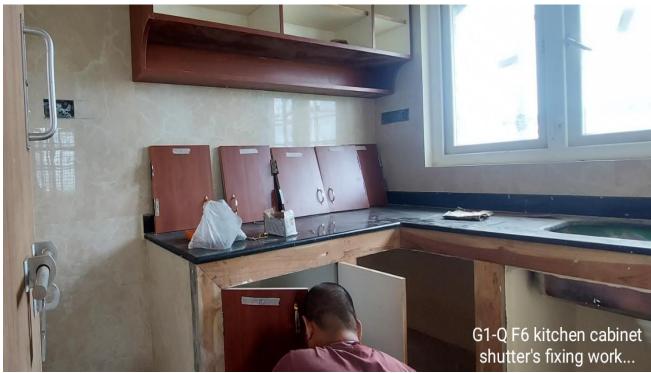

# **Typical Unit:**

- · Living room
- Bedroom
- Kitchen
- Balcony
- · Utility balcony
- Toilet