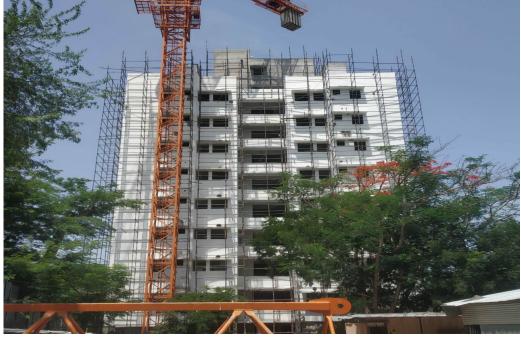

# Construction of 64nos. 'G1' Type Quarters for Married Research Scholars at IIT Madras.

# 1. **DESIGN FEATURES**:

 The proposed Stilt + 8 floors housing block has been located on the site after demolishing the existing "Z" type quarters.

Duration of the project: 18 months

Anticipated date of Completion: 15.12.2021 Physical Progress: 85% of work completed.

'G1' Type Quarters