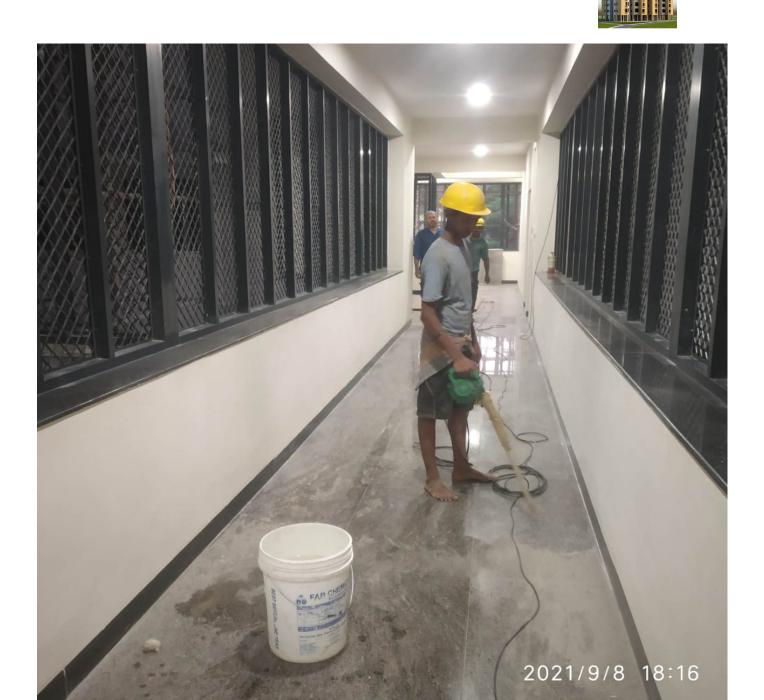

#### (v) Common Circulation:

- 1. Staircases (2 Nos)
- 2. 13 Pass. lift 2 Nos.
- 3. 1.8 M wide common corridor

#### **Stilt Floor:**

- Covered Parking for 64 two wheelers
- Common Lobby area
- Meter Room, LV Room, Common shaft
- Ramps & staircase entry (2 nos each)